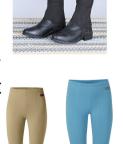

Half-Chaps Fabric-Black -\$35.95 / Adult \$37.95 Suede Brown or Black \$44.95/ Adult \$47.95

Riding Tights- Kerrits Flow Rise-Tan, Maui, Juniper \$49.95/ Adult \$69.95

> Ice Fil FullSeat Tights Rosewood, Indigo, Black \$82.95/ Adult \$92.95