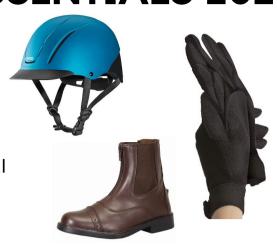

## **Essentials Package**

The Basics - \$95 (+ 5.5% tax)

Spirit Helmet (XS-L) - Black, Black Duratec,

Periwinkle, Raspberry, Navy, Smoke, Violet, or Teal

Tuff Rider Starter Zip Boots - Black or Mocha

Sport Cotton Pebble Gloves - Black only