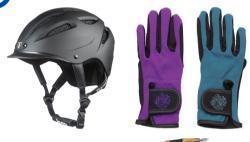

# **Essentials "Plus" Package**

The Next Step Up / \$150 (+ 5.5% tax)

Tipperary Sportage Helmet (XS-XL)- Black, Carbon Gray, Electric Blue, Purple, Pink, White, Cocoa Brown, and Navy Shires Moretta Rosetta Leather Boots - (add \$10 Ladies size 9 and up) - Black only

Tuff Rider Children's Performance Riding Gloves- Teal, Purple, Navy, Periwinkle