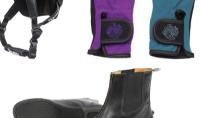

Half-Chaps Fabric-Black -\$35.95 / Adult \$37.95 Suede Brown or Black \$44.95/ Adult \$47.95

Riding Tights- Kerrits Flow Rise-Tan, Maui, Juniper \$49.95/ Adult \$69.95

> Ice Fil FullSeat Tights Rosewood, Indigo, Black \$82.95/ Adult \$92.95